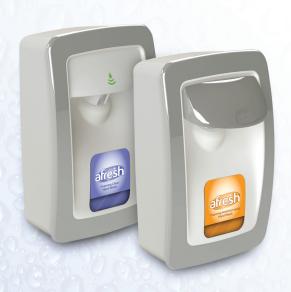

Our Afresh Dispensers are ADA compliant, requiring less than 5 lbs of pressure to dispense. The dispenser design makes one-handed use easy. The push pad is at the top, so the user can "see" the foaming soap, reducing waste caused by over-dispensing. Top dispensing also helps prevent spillage on the wall below the dispenser. (Bottom-Dispensing Units also available if needed.) A view window makes checking the product level easy & fast.

Afresh Foaming Hand Wash is available in 3 versions, all packaged in 1000 ml refills that fit in the Afresh Wall Dispensers. ADA Hallway Compliant adapters are also available.