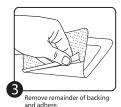

breathable film allows excess gases to escape.

Vitále Composite Post-Op Dressings are available in a selection of convenient sizes. They are sterilized by radiation and must not be resterilized.

Indications: Vitále Composite Post-Op Dressings are for single use only and can be used to cover primary dressings and protect many types of wounds:



Superficial or Deep



Moderate to Heavy **Exuding Wounds** 

- Post-Operative Wounds
- · Skin Donor Site
- Second Degree Burns
- Post-Surgery Sites
- Pressure Sores
- Arterial Ulcers
- Venous Ulcers
- Diabetic Ulcers

Side Effects/Interactions: None have been observed to date.

Storage: Vitále Composite Post-Op Dressings should be stored in a cool & dry area. The products are sterile unless the package is opened or damaged.

## Application:







## - Product Line -

| Catalog Number: | Description:                       | Size:                | Dressings/Box: |
|-----------------|------------------------------------|----------------------|----------------|
| 24106           | Vitále Composite Post-Op Dressings | 4"x6" (10cm x 15cm)  | 30             |
| 24110           | Vitále Composite Post-Op Dressings | 4"x10" (10cm x 25cm) | 30             |
| 24114           | Vitále Composite Post-Op Dressings | 4"x14" (10cm x 35cm) | 15             |