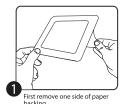

The breathable film allows excess gases to escape.

Vitále Composite Post-Op Dressings are available in a selection of convenient sizes. They are sterilized by radiation and must not be resterilized.

Indications: Vitále Composite Post-Op Dressings are for single use only and can be used to cover primary dressings and protect many types of wounds:



Superficial or Deep



Moderate to Heavy **Exuding Wounds** 

- Post-Operative Wounds
- · Skin Donor Site
- Second Degree Burns
- Post-Surgery Sites
- Pressure Sores
- Arterial Ulcers
- Venous Ulcers
- Diabetic Ulcers

Side Effects/Interactions: None have been observed to date.

Storage: Vitále Composite Post-Op Dressings should be stored in a cool & dry area. The products are sterile unless the package is opened or damaged.

## Application:







## - Product Line -

| Catalog Number: | Description:                       | Size:                | Dressings/Box: |
|-----------------|------------------------------------|----------------------|----------------|
| 24106           | Vitále Composite Post-Op Dressings | 4"x6" (10cm x 15cm)  | 30             |
| 24110           | Vitále Composite Post-Op Dressings | 4"x10" (10cm x 25cm) | 30             |
| 24114           | Vitále Composite Post-Op Dressings | 4"x14" (10cm x 35cm) | 15             |