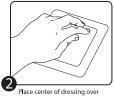

e breathable film allows excess gases to escape.

Vitále Composite Post-Op Dressings are available in a selection of convenient sizes. They are sterilized by radiation and must not be resterilized.

Indications: Vitále Composite Post-Op Dressings are for single use only and can be used to cover primary dressings and protect many types of wounds:



Superficial or Deep



Moderate to Heavy **Exuding Wounds** 

- Post-Operative Wounds
- · Skin Donor Site
- Second Degree Burns
- Post-Surgery Sites
- Pressure Sores
- Arterial Ulcers
- Venous Ulcers
- Diabetic Ulcers

Side Effects/Interactions: None have been observed to date.

Storage: Vitále Composite Post-Op Dressings should be stored in a cool & dry area. The products are sterile unless the package is opened or damaged.

## Application:







## - Product Line -

| Catalog Number: | Description:                       | Size:                | Dressings/Box: |
|-----------------|------------------------------------|----------------------|----------------|
| 24106           | Vitále Composite Post-Op Dressings | 4"x6" (10cm x 15cm)  | 30             |
| 24110           | Vitále Composite Post-Op Dressings | 4"x10" (10cm x 25cm) | 30             |
| 24114           | Vitále Composite Post-Op Dressings | 4"x14" (10cm x 35cm) | 15             |