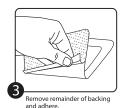

breathable film allows excess gases to escape.

Vitále Cover & Composite Dressings are available in a selection of convenient sizes. They are sterilized by radiation and must not be resterilized.

Indications: Vitále Cover & Composite Dressings are for single use only and can be used to cover primary dressings and protect many types of wounds:



Superficial or Deep



Moderate to Heavy **Exuding Wounds** 

- Pressure Sores
- Arterial Ulcers
- Venous Ulcers
- Diabetic Ulcers
- Post-Operative Wounds
- · Skin Donor Site
- Second Degree Burns
- Post-Surgery Sites

Side Effects/Interactions: None have been observed to date.

Storage: Vitále Cover & Composite Dressings should be stored in a cool & dry area. The products are sterile unless the package is opened or damaged.

## Application:







## - Product Line -

| Catalog Number: | Description:               | Size:                  | Dressings/Box: |
|-----------------|----------------------------|------------------------|----------------|
| 24002           | Vitále Composite Dressings | 2" x 2" (5cm x 5cm)    | 30             |
| 24004           | Vitále Composite Dressings | 4" x 4" (10cm x 10cm)  | 30             |
| 24007           | Vitale Composite Dressings | 6" x 7" (15cm x 18cm)  | 30             |
| 24502           | Vitále Cover Dressings     | 2" x 2" (5cm x 5cm)    | 30             |
| 24504           | Vitále Cover Dressings     | 4" x 4" (10cm x 10cm)  | 30             |
| 24506           | Vitále Cover Dressings     | 6" x 6" (15cm x 15cm)  | 30             |
| 24544           | Vitále Cover Dressings     |