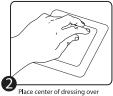

e breathable film allows excess gases to escape.

Vitále Cover & Composite Dressings are available in a selection of convenient sizes. They are sterilized by radiation and must not be resterilized.

Indications: Vitále Cover & Composite Dressings are for single use only and can be used to cover primary dressings and protect many types of wounds:



Superficial or Deep



Moderate to Heavy **Exuding Wounds** 

- Pressure Sores
- Arterial Ulcers
- Venous Ulcers
- Diabetic Ulcers
- Post-Operative Wounds
- · Skin Donor Site
- Second Degree Burns
- Post-Surgery Sites

Side Effects/Interactions: None have been observed to date.

Storage: Vitále Cover & Composite Dressings should be stored in a cool & dry area. The products are sterile unless the package is opened or damaged.

## Application:







## - Product Line -

| Catalog Number: | Description:               | Size:                  | Dressings/Box: |
|-----------------|----------------------------|------------------------|----------------|
| 24002           | Vitále Composite Dressings | 2" x 2" (5cm x 5cm)    | 30             |
| 24004           | Vitále Composite Dressings | 4" x 4" (10cm x 10cm)  | 30             |
| 24007           | Vitale Composite Dressings | 6" x 7" (15cm x 18cm)  | 30             |
| 24502           | Vitále Cover Dressings     | 2" x 2" (5cm x 5cm)    | 30             |
| 24504           | Vitále Cover Dressings     | 4" x 4" (10cm x 10cm)  | 30             |
| 24506           | Vitále Cover Dressings     | 6" x 6" (15cm x 15cm)  | 30             |
| 24544           | Vitále Cover Dressings