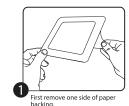

The breathable film allows excess gases to escape.

Vitále Cover & Composite Dressings are available in a selection of convenient sizes. They are sterilized by radiation and must not be resterilized.

Indications: Vitále Cover & Composite Dressings are for single use only and can be used to cover primary dressings and protect many types of wounds:



Superficial or Deep



Moderate to Heavy **Exuding Wounds** 

- Pressure Sores
- Arterial Ulcers
- Venous Ulcers
- Diabetic Ulcers
- Post-Operative Wounds
- · Skin Donor Site
- Second Degree Burns
- Post-Surgery Sites

Side Effects/Interactions: None have been observed to date.

Storage: Vitále Cover & Composite Dressings should be stored in a cool & dry area. The products are sterile unless the package is opened or damaged.

## Application:







## - Product Line -

| Catalog Number: | Description:               | Size:                  | Dressings/Box: |
|-----------------|----------------------------|------------------------|----------------|
| 24002           | Vitále Composite Dressings | 2" x 2" (5cm x 5cm)    | 30             |
| 24004           | Vitále Composite Dressings | 4" x 4" (10cm x 10cm)  | 30             |
| 24007           | Vitale Composite Dressings | 6" x 7" (15cm x 18cm)  | 30             |
| 24502           | Vitále Cover Dressings     | 2" x 2" (5cm x 5cm)    | 30             |
| 24504           | Vitále Cover Dressings     | 4" x 4" (10cm x 10cm)  | 30             |
| 24506           | Vitále Cover Dressings     | 6" x 6" (15cm x 15cm)  | 30             |
| 24544           | Vitále Cover Dressings