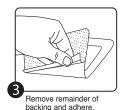

## Application:

- Product Line -

| Catalog Number: | Description:                                | Dressing Size:       | Dressings/Box: |
|-----------------|---------------------------------------------|----------------------|----------------|
| 24406           | Vitále Silicone Post-Op Composite Dressings | 4"x6" (10cm x 15cm)  | 30             |
| 24410           | Vitále Silicone Post-Op Composite Dressings | 4"x10" (10cm x 25cm) | 30             |
| 24414           | Vitále Silicone Post-Op Composite Dressings | 4"x14" (10cm x 35cm) | 15             |