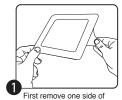

## Application:

- Product Line -

| Catalog Number: | Description:                                | Dressing Size:       | Dressings/Box: |
|-----------------|---------------------------------------------|----------------------|----------------|
| 24406           | Vitále Silicone Post-Op Composite Dressings | 4"x6" (10cm x 15cm)  | 30             |
| 24410           | Vitále Silicone Post-Op Composite Dressings | 4"x10" (10cm x 25cm) | 30             |
| 24414           | Vitále Silicone Post-Op Composite Dressings | 4"x14" (10cm x 35cm) | 15             |