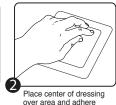

## Application:

- Product Line -

| Catalog Number: | Description:                                | Dressing Size:       | Dressings/Box: |
|-----------------|---------------------------------------------|----------------------|----------------|
| 24406           | Vitále Silicone Post-Op Composite Dressings | 4"x6" (10cm x 15cm)  | 30             |
| 24410           | Vitále Silicone Post-Op Composite Dressings | 4"x10" (10cm x 25cm) | 30             |
| 24414           | Vitále Silicone Post-Op Composite Dressings | 4"x14" (10cm x 35cm) | 15             |